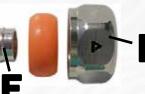

Type B fittings must be used on Type NMUA, due to the reinforcing coil. The reinforcing coil constrains flexibility of the circular cross section, while the conduit is flexible along its length. The center tube (H) of the Type B fitting goes in the core and a gland nut (I) tightens the grip of concentric flanges (J) on the outer wall.