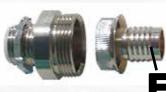

**ANAMET Type A Fittings** 

Type A fittings must be used, due to the thick wall of the conduit. Type A fittings from ANAMET have a bell flange (D) to hold the conduit jacket, while screw threads of the metal ferrule (E) grip inside the conduit core.