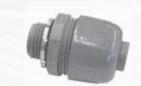

Type B fittings must be used on Type NMUA, due to the reinforcing coil. The reinforcing coil constrains flexibility of the circular cross section, while the conduit is flexible along its length. The center tube (H) of the Type B fitting goes in the core and a gland nut (I) tightens the grip of concentric flanges (J) on the outer wall.

Only Type B fittings provide a liquid tight connection on Type B conduit. Do not use Type A fittings on Type B conduit.

**ANAMET Type B Fittings** 

Customer Service: (800) 230-3718 Fax: (800) 677-2706 Email: info@anametelectrical.com