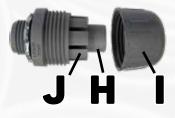

Type B fittings must be used on Type NMUA, due to the reinforcing coil. The reinforcing coil constrains flexibility of the circular cross section, while the conduit is flexible along its length. The center tube (H) of the Type B fitting goes in the core and a gland nut (I) tightens the grip of concentric flanges (J) on the outer wall.