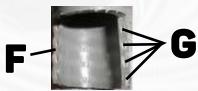

## LFNC-B (TYPE B)

Type B has a smooth inner surface with integral reinforcement within the raceway wall, designated as LFNC-B.

ANAMET Electrical, Inc. Type NMUA conduit has smooth inner and outer PVC walls (F) with a co-extruded reinforcing PVC coil (G).