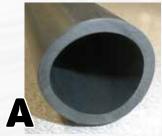

## LFNC-A (TYPE A)

Type A has a smooth, seamless inner core and cover bonded together and having one or more reinforcement layers between the core and covers, designated as LFNC-A.

ANAMET Electrical, Inc. LFNC-A conduit, Type CNP, has a smooth inner wall PVC core (A) covered with a nylon fiber braid (B) bonded to a smooth, oil resistant PVC cover (C).