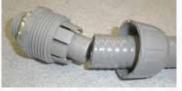

**ANAMET Type A Fittings** 

Type A fittings must be used, due to the thick wall of the conduit. Type A fittings from ANAMET have a bell flange (D) to hold the conduit jacket, while screw threads of the metal ferrule (E) grip inside the conduit core.

Only Type A fittings provide a liquid tight connection on Type A conduit. Do not use Type B fittings on Type A conduit.