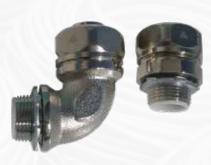

**ANAMET Type A Fittings** 

Type A fittings must be used, due to the thick wall of the conduit. Type A fittings from ANAMET have a bell flange (D) to hold the conduit jacket, while screw threads of the metal ferrule (E) grip inside the conduit core.

Type B fittings must be used on Type NMUA, due to the reinforcing coil. The reinforcing coil constrains flexibility of the circular cross section, while the conduit is flexible along its length. The center tube (H) of the Type B fitting goes in the core and a gland nut (I) tightens the grip of concentric flanges (J) on the outer wall.