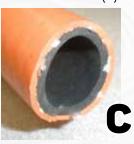

## LFNC-B (TYPE B)

Type B has a smooth inner surface with integral reinforcement within the raceway wall, designated as LFNC-B.

ANAMET Electrical, Inc. Type NMUA conduit has smooth inner and outer PVC walls (F) with a co-extruded reinforcing PVC coil (G).